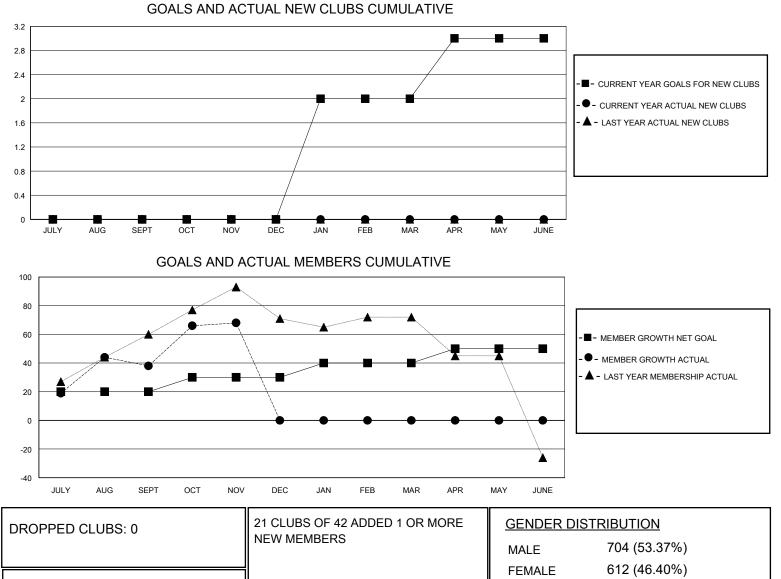

## MONTHLY MEMBERSHIP PROGRESS REPORT

District 301 B2

Results as of: 11/30/2024

| GMT:                           | LOCATION PHILIPPINES |   |   |                                  |    |    | GMT CA |
|--------------------------------|----------------------|---|---|----------------------------------|----|----|--------|
| Clubs<br>RESULTS FOR 2024-2025 |                      |   |   | Members<br>RESULTS FOR 2024-2025 |    |    |        |
|                                |                      |   |   |                                  |    |    |        |
| JULY/AUG/SEPT                  | 0                    | 0 | 0 | JULY/AUG/SEPT                    | 20 | 95 | 32     |
| OCT/NOV/DEC                    | 0                    | 0 | 0 | OCT/NOV/DEC                      | 10 | 43 | 10     |
| JAN/FEB/MAR                    | 2                    | 0 | 0 | JAN/FEB/MAR                      | 10 | 0  | 0      |
| APR/MAY/JUNE                   | 1                    | 0 | 0 | APR/MAY/JUNE                     | 10 | 0  | 0      |